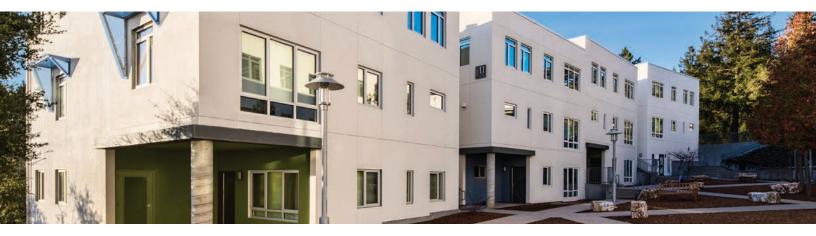

## THE SERIES 6000 WINDOW SYSTEM

The Series 6000 window is All Weather's highest rated window product, and the perfect exterior glazed solution for buildings 12 stories and under.

Built to meet virtually any design and performance criteria for an aluminum window product, the exterior glazed 6000 has mitered and crimped corners to provide exceptional strength and a contemporary look, while the thermal strut provides increased energy efficiency, improved condensation resistance and even unique two-toned finish from interior to exterior if desired. The 6000 is truly built to be the best.