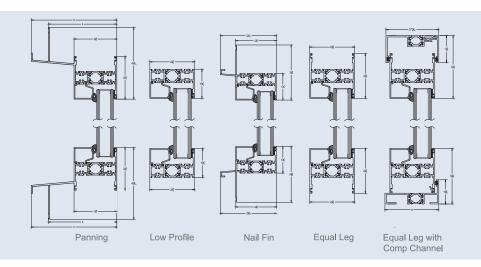

#### FRAME OPTIONS

- | Standard Nail On
- Panning Nail On
- | Equal Leg / Comp Channel
- Low Profile