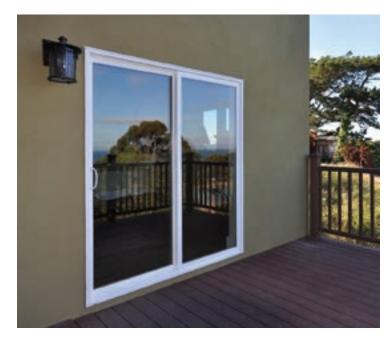

### Now that you've selected the ultimate windows for your home, may we suggest the perfect patio door?

Simonton patio doors help open living areas, bring the outside in and are an excellent way to make the most of a great view. Whether you choose the elegant French Sliding Patio Door or the sleek Contemporary Patio Door, you'll love the view from here.

#### **Patio Door Configurations**

Ask your Simonton dealer which Patio Door is right for you.

▲ **The French Sliding Patio Door** features a wide stile and rail design that provides the elegant look of a French Rail hinged patio door with the space-saving operation of a sliding patio door.

Some doors shown with optional grids and hardware.

▲ **The Contemporary Patio Door** boasts a sleek, streamlined profile. The broad expanse of glass afforded by a narrower panel frame results in larger sight lines for a clean, unobstructed view. For a finished look, choose the optional Craftsman Dual Wall Stucco Frame or a 1″ Nail Fin Frame. **Patio Door Hardware** 