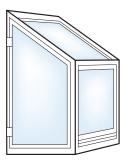

Single Slider

**Double Slider** 

**End Vent Slider** 

Single Hung Tilt

**Double Hung** 

Casement

Awning

Geometric

**Operable Trapezoid** Geometric

Garden Window **Operable Single Hung** 

Picture

Garden Window **Operable Casement** 

100

Bow

A Replace a picture window with a Bay or Bow window and help open up your home and bring the outside in.