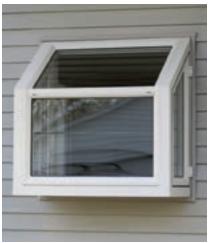

**Operable Trapezoid** Geometric

Garden Window **Operable Single Hung** 

Picture

Garden Window **Operable Casement** 

100

Bow

A Replace a picture window with a Bay or Bow window and help open up your home and bring the outside in.

Replace a Picture window with a bay or bow window to add dimension to your home.

- A Garden window creates a sun-filled enclave that's perfect for plants or herbs, while the sidelites are fully functional.
- Madeira windows are available in a full array of geometric styles, including this Trapezoid Picture window.