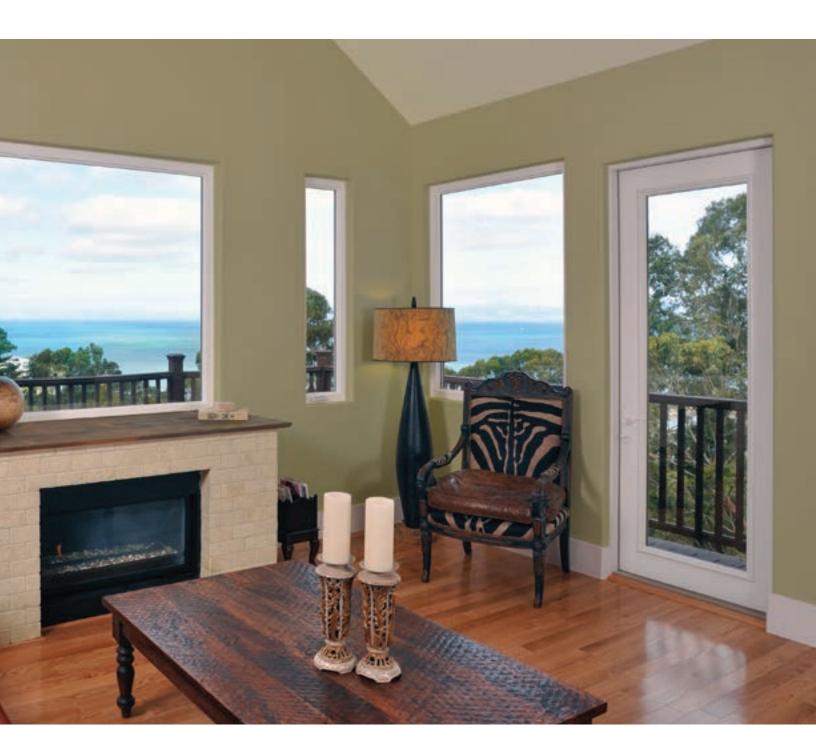

### Saving energy has never been more important.

It isn't just about saving money, it's about helping to conserve resources and making your home comfortable. Simonton Madeira<sup>™</sup> windows and doors are among the most energy-efficient on the market. A complete selection of glass packages allows you to tailor just the right one for you, your home and lifestyle. You'll notice a difference in the year-round comfort of your home—and you'll appreciate the comfort of lower energy costs month after month, year after year.

#### Let the transformation begin.

When you replace your old windows with Simonton Madeira<sup>™</sup>, you open up a world of possibilities. Transform your home with exciting geometric shapes, completely new styles or mulled configurations. If you can dream it, we can make it happen with Madeira.