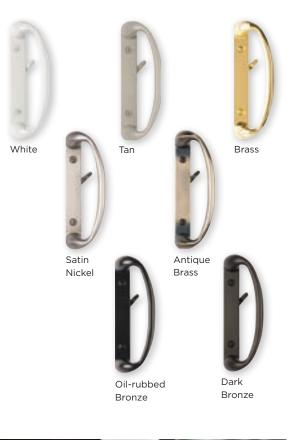

Decorum lustrous metal hardware finishes are ideal for complementing your home's designer drawer pulls, custom fixtures and stainless steel appliances.

**Traditional Locks** 

Satin Nickel

#### **Casement Nesting Handle**

Tan

Dark Bronze

Satin Nickel