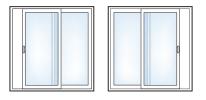

#### **Patio Door Configurations**

Ask your Simonton dealer which Patio Door is right for you.

▲ **The French Sliding Patio Door** features a wide stile and rail design that provides the elegant look of a French Rail hinged patio door with the space-saving operation of a sliding patio door.

Some doors shown with optional grids and hardware.

▲ **The Contemporary Patio Door** boasts a sleek, streamlined profile. The broad expanse of glass afforded by a narrower panel frame results in larger sight lines for a clean, unobstructed view. For a finished look, choose the optional Craftsman Dual Wall Stucco Frame or a 1″ Nail Fin Frame. **Patio Door Hardware** 