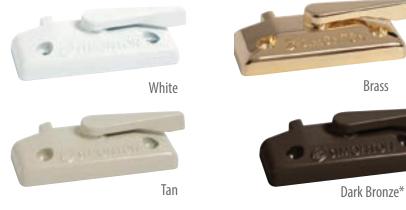

Decorum lustrous metal hardware finishes are ideal for complementing your home's designer drawer pulls, custom fixtures and stainless steel appliances.

**Traditional Locks** 

Satin Nickel

#### **Casement Nesting Handle**

Tan

Dark Bronze

Satin Nickel