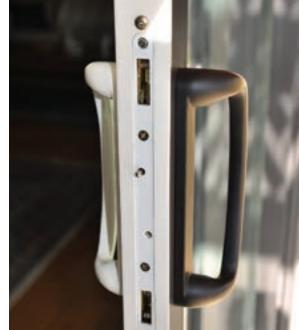

▲ **Split Finish Door Handles** Simonton Sliding Patio Doors offer a choice of split finish door handles. Choose any interior finish with a color-matched exterior as a standard offering.