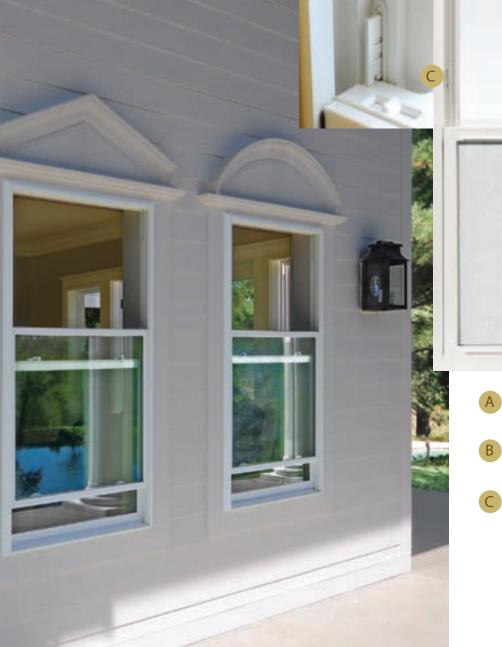

 Casement screen clips are located on the interior and embedded to provide a clean look.

The Simonton difference is in the details.

В

Optional Craftsman frame style provides a finished look and meets your installation and architectural needs. On Double and Single Hung windows, sash tilt in for easy cleaning from inside the home.

A Dual pull rails are molded into the sash for increased strength and ease of operation.

Equal sight lines provide symmetry of design.

C On Double and Single Hung windows, an Air Lok<sup>™</sup> allows the window to remain partially open for fresh air.