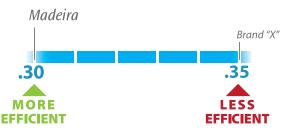

### The truth is in the numbers.

Just as a car's MPG makes it easy to compare the fuel efficiency of different models, a window's U-value makes it easy to compare energy efficiency between different window options. The lower the U-Value, the more efficient the window is. When comparing window options, ask for and compare the U-Value performance.

### **Take the Simonton Challenge**

Compare Madeira with the same Gas, Glass and Spacer options in any competitive window and see the U-Value Advantage for yourself. Be wary of manufacturers who claim better U-Value performance but add costly options to meet Madeira performance.

# The Glass The Spacer

INSULATING GLASS UNIT

**Energy Efficiency** 

A true "apples to apples" comparison of a competitive window with the same glass, gas and spacer will reveal Madeira's superior energy efficiency. Madeira When only the most efficient window will do.