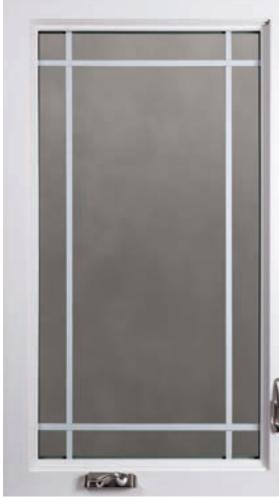

### Add a touch of glass.

Decorum

The right grid design can really accentuate the architectural style of your home. Choose from flat and sculptured grid styles in assorted grid patterns. All grids are placed between the glass panes, so your windows are easier to clean.

Sculptured (1")

Victorian

Colonial

Queen Anne

Perimeter

Double Queen Anne

Double Perimeter

\*Other patterns available by request.