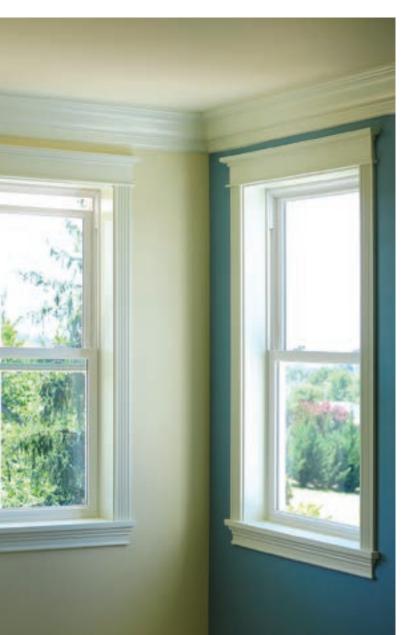

Madeira<sup>™</sup> windows and doors were created for homeowners who want the traditional proportions of classic wood windows with all of the advantages of premium vinyl.

Attention to detail is evident in every Simonton Madeira<sup>™</sup> window and door—details that enhance beauty, maximize energy efficiency, simplify operation and optimize performance. Many thoughtful details that make a very big difference.

 Casement screen clips are located on the interior and embedded to provide a clean look.

The Simonton difference is in the details.

В

Optional Craftsman frame style provides a finished look and meets your installation and architectural needs. On Double and Single Hung windows, sash tilt in for easy cleaning from inside the home.

A Dual pull rails are molded into the sash for increased strength and ease of operation.

Equal sight lines provide symmetry of design.

C On Double and Single Hung windows, an Air Lok<sup>™</sup> allows the window to remain partially open for fresh air.