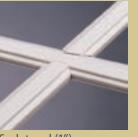

### The replacement window that might just replace wood windows altogether.

Like wood windows, Simonton Madeira<sup>™</sup> windows feature a traditional frame design that complements classic architecture. Madeira offers energy efficiency that far outperforms ENERGY STAR<sup>®</sup> standards, helping you reduce heating and cooling bills. And for the ultimate in architectural styling options, Decorum<sup>®</sup> by Simonton styling choices will make your home stand out with a wide selection of colors, hardware finishes, and decorative glass and grid designs.

Madeira<sup>™</sup> windows and doors were created for homeowners who want the traditional proportions of classic wood windows with all of the advantages of premium vinyl.

Attention to detail is evident in every Simonton Madeira<sup>™</sup> window and door—details that enhance beauty, maximize energy efficiency, simplify operation and optimize performance. Many thoughtful details that make a very big difference.