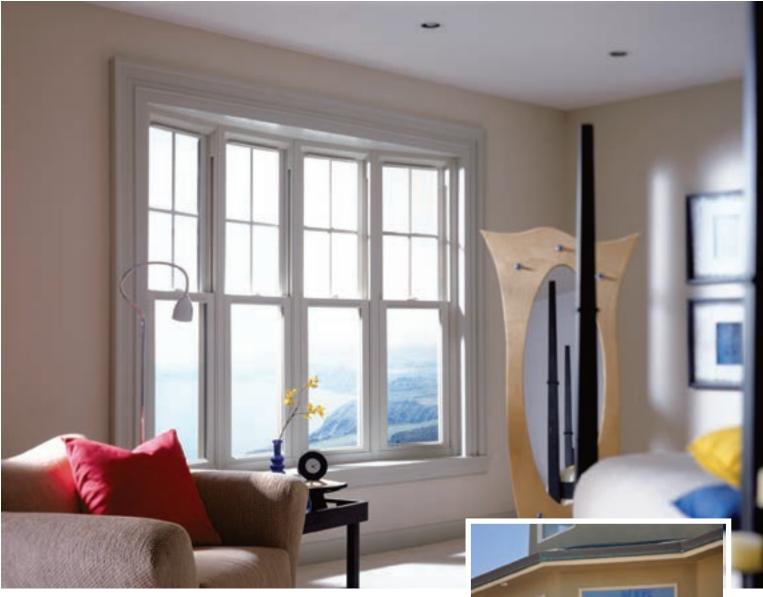

A Dual pull rails are molded into the sash for increased strength and ease of operation.

Equal sight lines provide symmetry of design.

C On Double and Single Hung windows, an Air Lok<sup>™</sup> allows the window to remain partially open for fresh air.