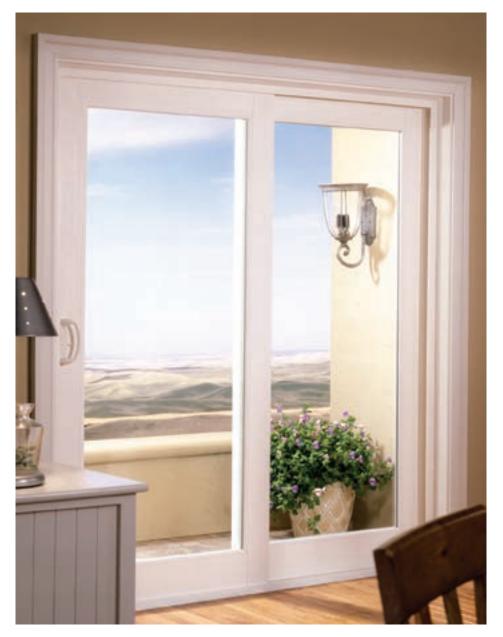

### Now that you've selected the ultimate windows for your home, may we suggest the perfect patio door?

Simonton patio doors help open living areas, bring the outside in and are an excellent way to make the most of a great view. Whether you choose the elegant French Sliding Patio Door or the sleek Contemporary Patio Door, you'll love the view from here.

#### **Patio Door Configurations**

Ask your Simonton dealer which Patio Door is right for you.

▲ **The French Sliding Patio Door** features a wide stile and rail design that provides the elegant look of a French Rail hinged patio door with the space-saving operation of a sliding patio door.

Some doors shown with optional grids and hardware.

▲ **The Contemporary Patio Door** boasts a sleek, streamlined profile. The broad expanse of glass afforded by a narrower panel frame results in larger sight lines for a clean, unobstructed view. For a finished look, choose the optional Craftsman Dual Wall Stucco Frame or a 1″ Nail Fin Frame. **Patio Door Hardware** 