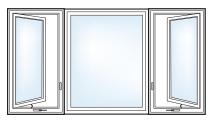

Madeira Casement Picture Window units are designed to provide common sight lines with accompanying Casement windows.

With Madeira, it's easy to combine different operating styles to create unique configurations.

Single Slider

**Double Slider** 

**End Vent Slider** 

Single Hung Tilt

**Double Hung** 

Casement

Awning

Geometric

### Imagine virtually unlimited configurations.

A Picture window mulled over a Slider.

A Picture window flanked by two Casement windows.

A Slider window mulled over a Picture.

A wall of Casement windows.

A Geometric window mulled over a Slider.

A Picture window flanked by two Single or Double Hung windows.

▲ A sliding "Pass-Thru Screen" is available on Madeira Double Slider windows, which is convenient for outdoor lifestyles.

A Madeira windows and doors can be mulled together for virtually unlimited configurations.