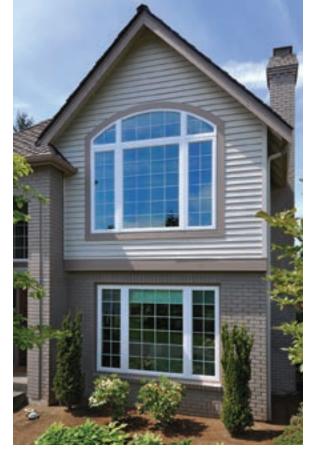

### The replacement window that might just replace wood windows altogether.

Like wood windows, Simonton Madeira<sup>™</sup> windows feature a traditional frame design that complements classic architecture. Madeira offers energy efficiency that far outperforms ENERGY STAR<sup>®</sup> standards, helping you reduce heating and cooling bills. And for the ultimate in architectural styling options, Decorum<sup>®</sup> by Simonton styling choices will make your home stand out with a wide selection of colors, hardware finishes, and decorative glass and grid designs.

Madeira<sup>™</sup> windows and doors were created for homeowners who want the traditional proportions of classic wood windows with all of the advantages of premium vinyl.

Attention to detail is evident in every Simonton Madeira<sup>™</sup> window and door—details that enhance beauty, maximize energy efficiency, simplify operation and optimize performance. Many thoughtful details that make a very big difference.