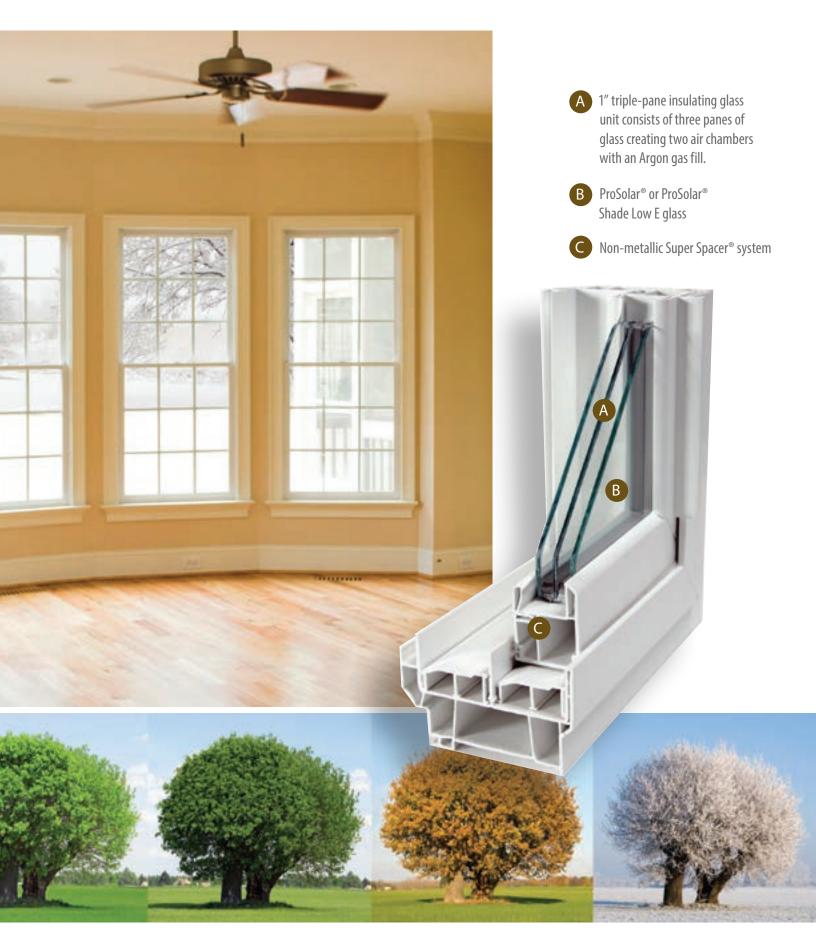

### FOUR COMPONENTS THAT BO

Madeira windows feature double-strength, ProSolar® Low E glass standard that helps lower energy costs and keep your home comfortable all year long.

Also available, ProSolar<sup>®</sup> Shade is an advanced, spectrally selective Low E glass for maximum efficiency in warmer climates like California.

Argon gas is sealed between the glass panes. This colorless, odorless, invisible gas is denser than air and is a far better insulator.

### OST THERMAL PERFORMANCE

Madeira windows include the Intercept<sup>®</sup> U-channel spacer system with a series of advanced sealants which maintains an air-tight seal.

For increased performance, Supercept™ and Super Spacer<sup>®</sup> systems are also available. The Frame The premium vinyl used in Madeira windows is an excellent insulator.

The optional enhanced performance Supercept<sup>™</sup> spacer features a U-channel design and is made of stainless steel alloy for better thermal performance and increased strength.

The optional Super Spacer<sup>®</sup> is made of non-metallic foam that is resistant to temperature transfer. Its flexible design makes it the best choice for curved windows.