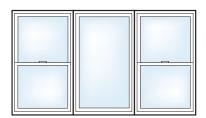

Madeira Casement Picture Window units are designed to provide common sight lines with accompanying Casement windows.

With Madeira, it's easy to combine different operating styles to create unique configurations.