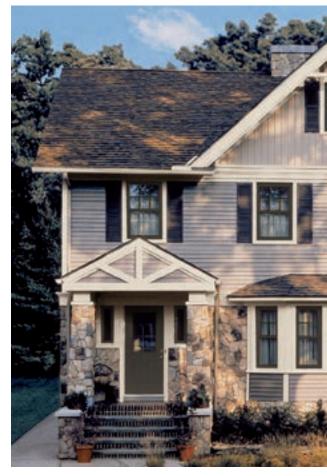

#### **Custom exterior colors.**

Choose an exterior color that complements your home's existing trim. Or, select a color that provides a striking contrast. Either way, you won't believe the difference a little color will make.