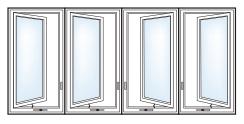

Single Slider

**Double Slider** 

**End Vent Slider** 

Single Hung Tilt

**Double Hung** 

Casement

Awning

Geometric

### Imagine virtually unlimited configurations.

A Picture window mulled over a Slider.

A Picture window flanked by two Casement windows.

A Slider window mulled over a Picture.

A wall of Casement windows.

A Geometric window mulled over a Slider.

A Picture window flanked by two Single or Double Hung windows.

▲ A sliding "Pass-Thru Screen" is available on Madeira Double Slider windows, which is convenient for outdoor lifestyles.

A Madeira windows and doors can be mulled together for virtually unlimited configurations.