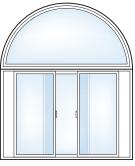

Single Slider

**Double Slider** 

**End Vent Slider** 

Single Hung Tilt

**Double Hung** 

Casement

Awning

Geometric

**Operable Trapezoid** Geometric

Garden Window **Operable Single Hung** 

Picture

Garden Window **Operable Casement** 

100

Bow

A Replace a picture window with a Bay or Bow window and help open up your home and bring the outside in.

Replace a Picture window with a bay or bow window to add dimension to your home.

- A Garden window creates a sun-filled enclave that's perfect for plants or herbs, while the sidelites are fully functional.
- Madeira windows are available in a full array of geometric styles, including this Trapezoid Picture window.