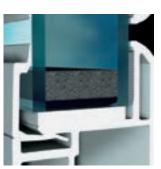

### FOUR COMPONENTS THAT BO

Madeira windows feature double-strength, ProSolar® Low E glass standard that helps lower energy costs and keep your home comfortable all year long.

Also available, ProSolar<sup>®</sup> Shade is an advanced, spectrally selective Low E glass for maximum efficiency in warmer climates like California.

Argon gas is sealed between the glass panes. This colorless, odorless, invisible gas is denser than air and is a far better insulator.

### OST THERMAL PERFORMANCE

Madeira windows include the Intercept<sup>®</sup> U-channel spacer system with a series of advanced sealants which maintains an air-tight seal.

For increased performance, Supercept™ and Super Spacer<sup>®</sup> systems are also available. The Frame The premium vinyl used in Madeira windows is an excellent insulator.