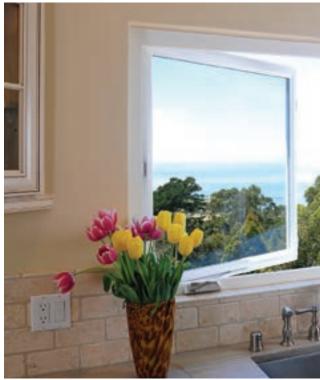

### The replacement window that might just replace wood windows altogether.

Like wood windows, Simonton Madeira<sup>™</sup> windows feature a traditional frame design that complements classic architecture. Madeira offers energy efficiency that far outperforms ENERGY STAR<sup>®</sup> standards, helping you reduce heating and cooling bills. And for the ultimate in architectural styling options, Decorum<sup>®</sup> by Simonton styling choices will make your home stand out with a wide selection of colors, hardware finishes, and decorative glass and grid designs.

Madeira<sup>™</sup> windows and doors were created for homeowners who want the traditional proportions of classic wood windows with all of the advantages of premium vinyl.

Attention to detail is evident in every Simonton Madeira<sup>™</sup> window and door—details that enhance beauty, maximize energy efficiency, simplify operation and optimize performance. Many thoughtful details that make a very big difference.