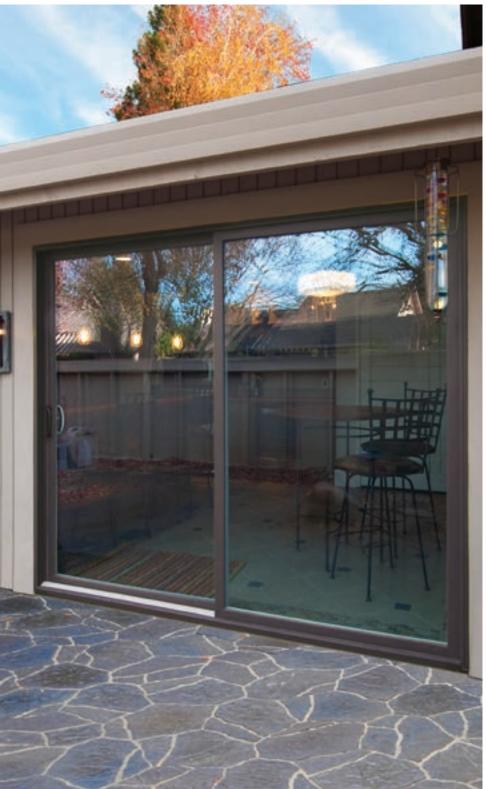

### Now that you've selected the ultimate windows for your home, may we suggest the perfect patio door?

Simonton patio doors help open living areas, bring the outside in and are an excellent way to make the most of a great view. Whether you choose the elegant French Sliding Patio Door or the sleek Contemporary Patio Door, you'll love the view from here.

Some doors shown with optional grids and hardware.

▲ **The Contemporary Patio Door** boasts a sleek, streamlined profile. The broad expanse of glass afforded by a narrower panel frame results in larger sight lines for a clean, unobstructed view. For a finished look, choose the optional Craftsman Dual Wall Stucco Frame or a 1″ Nail Fin Frame. **Patio Door Hardware** 