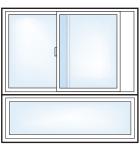

Single Slider

**Double Slider** 

**End Vent Slider** 

Single Hung Tilt

**Double Hung** 

Casement

Awning

Geometric

**Operable Trapezoid** Geometric

Garden Window **Operable Single Hung** 

Picture

Garden Window **Operable Casement** 

100

Bow

A Replace a picture window with a Bay or Bow window and help open up your home and bring the outside in.