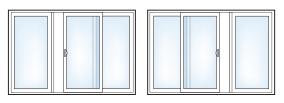

#### **Patio Door Configurations**

Ask your Simonton dealer which Patio Door is right for you.

▲ **The French Sliding Patio Door** features a wide stile and rail design that provides the elegant look of a French Rail hinged patio door with the space-saving operation of a sliding patio door.

Some doors shown with optional grids and hardware.

▲ **The Contemporary Patio Door** boasts a sleek, streamlined profile. The broad expanse of glass afforded by a narrower panel frame results in larger sight lines for a clean, unobstructed view. For a finished look, choose the optional Craftsman Dual Wall Stucco Frame or a 1″ Nail Fin Frame. **Patio Door Hardware** 