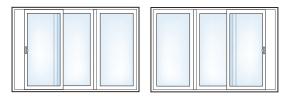

#### **Patio Door Configurations**

Ask your Simonton dealer which Patio Door is right for you.

▲ **The French Sliding Patio Door** features a wide stile and rail design that provides the elegant look of a French Rail hinged patio door with the space-saving operation of a sliding patio door.

Some doors shown with optional grids and hardware.

▲ **The Contemporary Patio Door** boasts a sleek, streamlined profile. The broad expanse of glass afforded by a narrower panel frame results in larger sight lines for a clean, unobstructed view. For a finished look, choose the optional Craftsman Dual Wall Stucco Frame or a 1″ Nail Fin Frame. **Patio Door Hardware** 