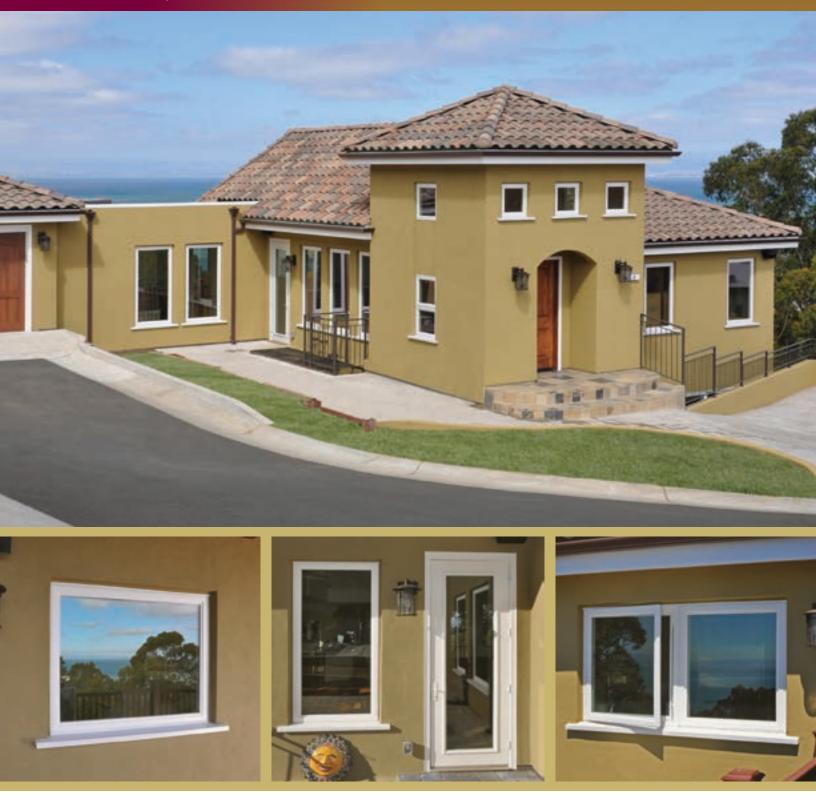

Madeira<sup>™</sup> windows and doors were created for homeowners who want the traditional proportions of classic wood windows with all of the advantages of premium vinyl.

Attention to detail is evident in every Simonton Madeira<sup>™</sup> window and door—details that enhance beauty, maximize energy efficiency, simplify operation and optimize performance. Many thoughtful details that make a very big difference.

 Casement screen clips are located on the interior and embedded to provide a clean look.

The Simonton difference is in the details.

В

Optional Craftsman frame style provides a finished look and meets your installation and architectural needs. On Double and Single Hung windows, sash tilt in for easy cleaning from inside the home.

A Dual pull rails are molded into the sash for increased strength and ease of operation.

Equal sight lines provide symmetry of design.

C On Double and Single Hung windows, an Air Lok<sup>™</sup> allows the window to remain partially open for fresh air.