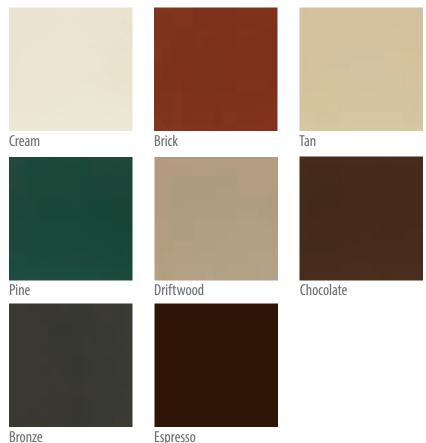

#### **Custom exterior colors.**

Choose an exterior color that complements your home's existing trim. Or, select a color that provides a striking contrast. Either way, you won't believe the difference a little color will make.

Colors and finishes in this brochure are for representative purposes only and may vary on actual product. See your Simonton Dealer for color swatches. Windows with exterior colors feature a white or tan vinyl interior.