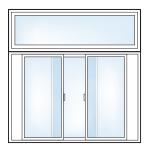

Single Slider

**Double Slider** 

**End Vent Slider** 

Single Hung Tilt

**Double Hung** 

Casement

Awning

Geometric

A Picture window flanked by two Single or Double Hung windows.

▲ A sliding "Pass-Thru Screen" is available on Madeira Double Slider windows, which is convenient for outdoor lifestyles.

A Madeira windows and doors can be mulled together for virtually unlimited configurations.