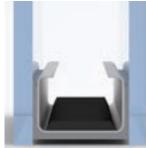

### OST THERMAL PERFORMANCE

Madeira windows include the Intercept<sup>®</sup> U-channel spacer system with a series of advanced sealants which maintains an air-tight seal.

For increased performance, Supercept™ and Super Spacer<sup>®</sup> systems are also available. The Frame The premium vinyl used in Madeira windows is an excellent insulator.

The optional enhanced performance Supercept<sup>™</sup> spacer features a U-channel design and is made of stainless steel alloy for better thermal performance and increased strength.

The optional Super Spacer<sup>®</sup> is made of non-metallic foam that is resistant to temperature transfer. Its flexible design makes it the best choice for curved windows.