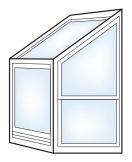

**Operable Trapezoid** Geometric

Garden Window **Operable Single Hung** 

Picture

Garden Window **Operable Casement** 

100

Bow

A Replace a picture window with a Bay or Bow window and help open up your home and bring the outside in.

Replace a Picture window with a bay or bow window to add dimension to your home.

- A Garden window creates a sun-filled enclave that's perfect for plants or herbs, while the sidelites are fully functional.
- Madeira windows are available in a full array of geometric styles, including this Trapezoid Picture window.