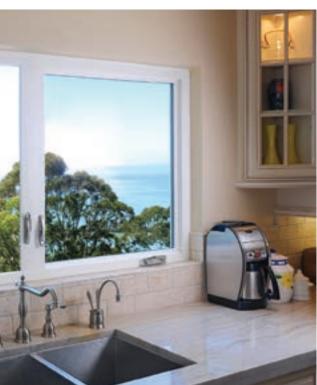

### The replacement window that might just replace wood windows altogether.

Like wood windows, Simonton Madeira<sup>™</sup> windows feature a traditional frame design that complements classic architecture. Madeira offers energy efficiency that far outperforms ENERGY STAR<sup>®</sup> standards, helping you reduce heating and cooling bills. And for the ultimate in architectural styling options, Decorum<sup>®</sup> by Simonton styling choices will make your home stand out with a wide selection of colors, hardware finishes, and decorative glass and grid designs.

Madeira<sup>™</sup> windows and doors were created for homeowners who want the traditional proportions of classic wood windows with all of the advantages of premium vinyl.

Attention to detail is evident in every Simonton Madeira<sup>™</sup> window and door—details that enhance beauty, maximize energy efficiency, simplify operation and optimize performance. Many thoughtful details that make a very big difference.