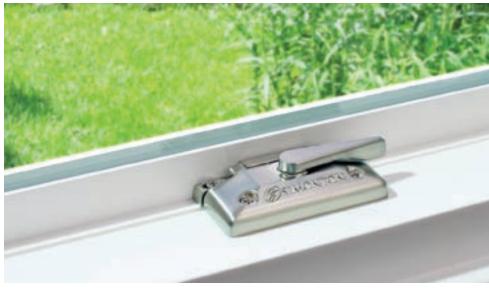

A Dual pull rails are molded into the sash for increased strength and ease of operation.

Equal sight lines provide symmetry of design.

C On Double and Single Hung windows, an Air Lok<sup>™</sup> allows the window to remain partially open for fresh air.