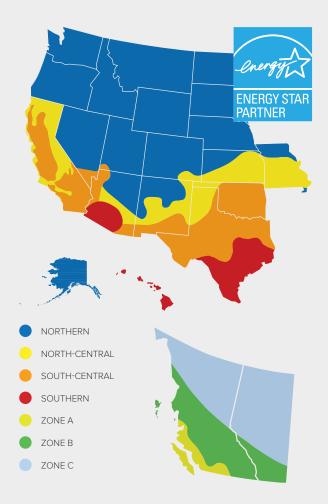

### Tested and Built for Your Climate

At Milgard, we help homeowners like you make an impact on their energy consumption by offering energy efficient windows and patio doors designed for your homes comfort. Our thermally improved windows and doors include a polyurethane channel to reduce thermal transfer and improve energy efficiency.

We make it easy to meet local energy codes and green building efficiency standards with a selection of energy packages you can tailor to your specific climate. We conduct thermal simulations to improve energy performance and we adhere to ENERGY STAR® v6 requirements that meet or exceed U-Factor and Solar Heat Gain Coefficient (SHGC) criteria in the areas we serve.

# **Energy Efficiency**

Your energy efficient windows could include one or more of the following features based on your climate. SunCoat® or SunCoatMAX® EdgeGardMAX<sup>™</sup> Spacer Foam Spacer Argon 4th Surface Low-e